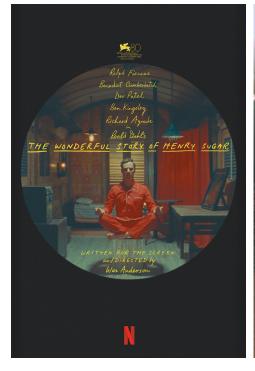

## The 'Continental' experience: John Wick franchise gets three-night TV stay

For many of us, when we book a stay in a hotel (particularly a luxury one), comfort ranks above all else. Though the meaning of the word "comfort" varies from one person to the next and could encompass anything from the thread count of the bedsheets to one's proximity to the bar, "comfort" in the world of John Wick is most closely associated with personal safety.

Those familiar with the John Wick franchise will already be aware of The Continental's most important rule: the assassins seeking refuge within the hotel shall not conduct any "business" on the grounds. Put simply, no hits will be tolerated on the premises.

That said, NBC/Peacock is certainly hoping for a hit of its own (granted, a "hit" of a different kind) when the new miniseries "The Continental: From the World of John Wick" begins streaming Friday, Sept. 22, on Peacock.

John Wick (Keanu Reeves, "The Matrix," 1999), the trained assassin who lends his name to the franchise supported by The Continental Hotel, first made audiences fall in love with him in the 2014 film, simply titled "John Wick." Despite his former career as a hitman, Wick exhibits a soft side while taking care of a new beagle puppy in the wake of his wife's death. However, when a group of gangsters breaks into Wick's home and the puppy is targeted, Wick loses all sensitivity and comes out of retirement to avenge his furry friend. And while Wick's situation may change from film to film, one thing that remains a constant throughout the franchise is The Continental; and this is where Peacock's newest series comes in.

Created by Greg Coolidge ("Ride Along," 2014), Shawn Simmons ("Wayne") and Kirk Ward ("The Turkey Bowl," 2019), "The Continental: From the World of John Wick" is a three-part noir-action miniseries that focuses on the history of the mysterious hotel chain that operates as "neutral territory for members of the criminal underworld" (per IMDb).

Colin Woodell ("The Flight Attendant") stars as a young Winston Scott, the manager of The Continental's New York division and a character already known to franchise fans thanks to the work of "Deadwood" actor Ian McShane. The role of Winston is a meaty one for Woodell, filled with lots of backstory for both character and setting as the series' events dive deep into real-life New York crime history.

While the specifics of the miniseries are being kept a secret for obvious reasons, there has been word that the events take place over three nights at The Continental in the 1970s and that there is a correlation to both the Winter of Discontent and the rise of the American Mafia.

Additionally, audiences can expect to see a few familiar faces along the way; most notably that of controversial actor Mel Gibson ("Braveheart," 1995). Joining Gibson and Woodell on the small screen are Nhung Kate ("The Housemaid," 2016) as Yen, Katie Mc-Grath ("Supergirl") as the Adjudicator, Jessica Allain ("The Laundromat," 2019) as Lou, Adam Shapiro ("Never Have I Ever") as Lemmy, Jeremy Bobb ("The Knick") as Mayhew, Dan Li ("Luther: The Fallen Sun," 2023) as Orphan Master, Sallay Garnett ("Conversations with Friends") as the Concierge, Peter Greene ("Pulp Fiction," 1994) as young Uncle Charlie (portrayed later in life by "Twin Peaks" reboot actor David Patrick Kelly), and new talent Ayomide Adegun as Charon, a role made famous by beloved actor and TV personality Lance Reddick ("White House Down," 2013), who died earlier this year.